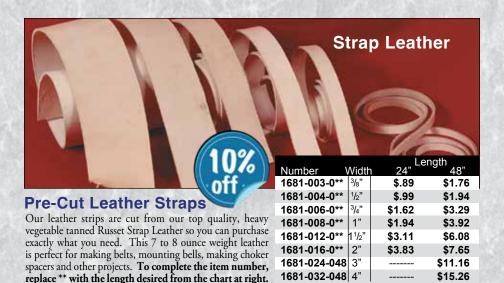

# Strap Leather Craft Pack

We put these craft packages together using strips and random size pieces of our top quality, 7-9 oz. strap leather. Great for such projects as small knife sheaths, pouches, choker spacers, breastplate strips, mounting bells and much more! Each bag contains several square feet of leather, making them a great bargain at less than half the regular 1681-999-900 Reg. \$4.95