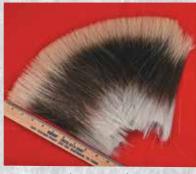

# **Deluxe Imitation Porky Hair BACK IN STOCK!**

6516-100-800 \$4.95 Oz \$4.45 Oz (4+)

This great product is the perfect substitute for genuine porcupine guard hair, and it makes tying a roach faster and much less expensive. It is identical in color, with a tapered tip and base just like natural hair, so it looks just like the real McCoy. It is all 10" long, so the laborious tasks of cleaning, sorting and sizing the hair are eliminated, and you can simply trim the hair to the graduated lengths required and start tying! Due to the extra weight of our synthetic hair, almost double the weight is required compared to genuine porky hair. So, you should order 2-1/2 ounces for a 15" roach and 3 ounces for an 18" roach. Our experienced roach makers have had excellent results with this fine product, and their tips on use are included FREE with each order!