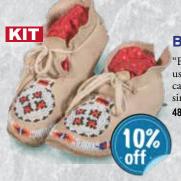

# **Baby Moccasin Kit**

"Baby Moccasins" can be readily made for infants and toddlers using our kit. Using the 2-piece construction of a Plains moccasin, we provide soft buckskin for soles and uppers, simulated sinew and complete instructions. Fits little feet up to 5" long.

4826-053-301

Reg \$17.95 \$16.16 Ea