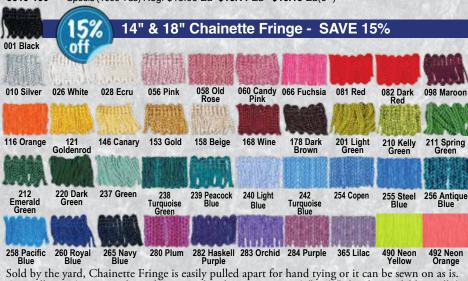

3500-014-\*\*\* 14" Chainette Reg. \$9.50 Ea \$8.08 Yd \$7.27 Yd(6+)

3500-018-\*\*\* 18" Chainette Reg. \$10.50 Ea \$8.93 Yd \$8.03 Yd(6+)

18" Chainette available only in 001, 026, 066, 081, 082, 098, 121, 242, 258, 260, 265 and 282.