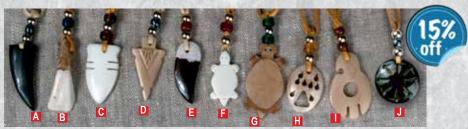

### **Genuine Horn & Bone Pendants**

These pendants are nicely hand-carved from genuine bone & horn, measuring 1-1/2" to 2" in length. Each is strung with a soft deerskin thong augmented with Crow beads and metal beads. Total hanging length is approximately 15" and they make nice, affordable gifts at such a reasonable price! Buy plenty and stock up now!

| Number              | Style                              | Reg.   | Each   | Ea (10+) |              |
|---------------------|------------------------------------|--------|--------|----------|--------------|
| A 709-0505-0        | 001 Genuine Buffalo Horn Bear Claw | \$5.95 | \$5.06 | \$4.55   | M. T. MESCO. |
| B 709-0505-0        | 002 Buffalo Tooth                  | \$5.95 | \$5.06 | \$4.55   |              |
| 709-1515-0          | 001 Bone Arrowhead                 | \$5.95 | \$5.06 | \$4.55   |              |
| D 709-1515-0        | 003 Bone Arrowhead, Antiqued       | \$5.95 | \$5.06 | \$4.55   |              |
| <b>1</b> 709-1515-0 | 004 Bone Bear Claw                 | \$5.95 | \$5.06 | \$4.55   |              |
| 709-1515-0          | 005 Bone Turtle                    | \$5.95 | \$5.06 | \$4.55   |              |
| <b>©</b> 709-1515-0 | 006 Lg. Bone Turtle                | \$5.95 | \$5.06 | \$4.55   |              |
| <b>11709-1515-0</b> | 007 Bone Wolf Track                | \$5.95 | \$5.06 | \$4.55   |              |
| <b>11709-1515-0</b> | 008 Bone War Eagle                 | \$5.95 | \$5.06 | \$4.55   |              |
| <b>J</b> 709-1515-0 | 009 Medicine Wheel                 | \$5.95 | \$5.06 | \$4.55   |              |