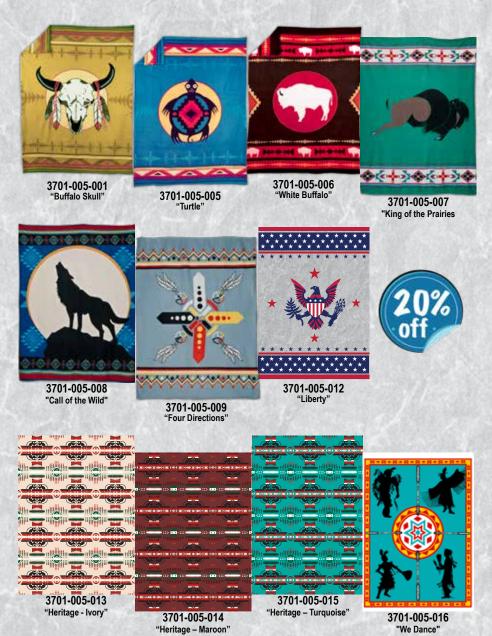

# **Native American Design Fleece Blankets**

Custom made for Crazy Crow, these are the same fine quality as our other American Indian design fleece blankets but at a savings of up to 27%! Warm and soft to the touch, these large, brightly colored blankets make great giveaway items, bed blankets or simply for wrapping up on the couch. Available in several Native American designs and colors, they're perfect for home, camp and gifts. Each blanket measures 60" x 80" and we have plenty in stock for immediate shipment!

May be combined for quantity price breaks.

YOUR CHOICE Reg. \$21.50 \$17.20 Ea \$15.48 Ea(6+)