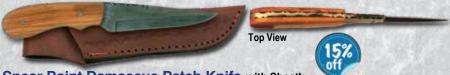

This great little patch knife features a 3-1/4" spear point blade. 7" overall length. 4926-033-008 Reg. 39.00 \$33.15 Ea

\_\_\_