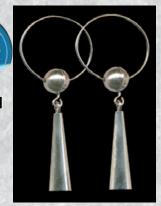

# **Ball & Cone Earrings**

Often referred to as "earbobs", trading began as early as the mid-18th century. Historically

| accurate, n | nade from a 7      | mm ba   | ll & 1" co | ne.     |         | 1  |
|-------------|--------------------|---------|------------|---------|---------|----|
| Number      | Description        | Reg     | Pair       | Pr(3+)  | Pr(10+) |    |
| 4550-652-00 | 01 German Silver   | \$16.95 | \$13.56    | \$12.40 | \$11.88 | Ø, |
| 4550-654-00 | 01 Sterling Silver | \$19.95 | \$15.96    | \$14.60 | \$13.96 |    |