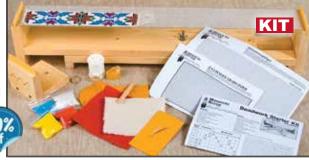

# **Shawl Kits**

Almost all ladies outfits require a shawl. Kit includes: 1-3/4 yds. of gabardine material, 1 spool of shawl fringe, fringing needle and illustrated instructions. Choose the material color from the chart below. Shown with felt applique, not included.

Number Fabric Color 4838-001-900 Black 4838-002-900 Red 4838-004-900 Navv 4838-005-900 Royal 4838-006-900 White

YOUR CHOICE \$44.00

Suggested Colors For Shawl Fringe w/ Black Fabric w/ Red Fabric 001 Black 001 Black 026 White 010 Silver 026 White

081 Red 081 Red **265** Navy w/ Cream Fabric w/ Navy Fabric 116 Orange 121 Goldenrod 178 Dark Brown **153** Gold

212 Emerald Green 240 Light Blue 242 Turquoise Blue 265 Navv

7