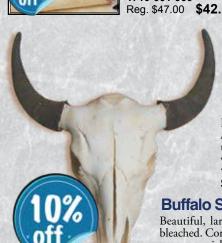

# **Buffalo Skulls**

Beautiful, large buffalo skulls that have been nicely cleaned and bleached. Complete with horn caps, our skulls are perfect for decor or ceremonial use and can be easily painted. Size averages 25" from tip to tip.