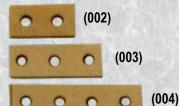

# **Choker Spacers NEW SIZES**

In response to your requests, we are now producing pre-punched choker spacers. Made from our heavy strap (005)leather, they are 3/8" wide and ready to use!

| Number       | Description     | Ea    | Ea(10+) | Ea(25+) |
|--------------|-----------------|-------|---------|---------|
| 1681-201-002 | 2 Hole - 3/4"   | \$.20 | \$.18   | \$.17   |
| 1681-201-003 | 3 Hole - 1 1/8" | \$.25 | \$.23   | \$.21   |
| 1681-201-004 | 4 Hole - 1 5/8" | \$.30 | \$.27   | \$.26   |
| 1681-201-005 | 5 Hole - 1 3/4" | \$.35 | \$.32   | \$.30   |