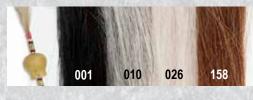

# **Horse Hair**

Used for feather tip decoration, scalp locks, hair roaches, and quill and horsehair feather ornaments. Cleaned and washed. 13"-15" length.

| Number       | Color  | Reg.   | Oz     | 1/4 Lb  | Lb      |
|--------------|--------|--------|--------|---------|---------|
| 1810-014-001 | Black  | \$4.50 | \$3.83 | \$12.96 | \$45.05 |
| 1810-014-010 | Silver | \$4.95 | \$4.21 | \$14.24 | \$49.30 |
| 1810-014-026 | White  | \$4.75 | \$4.04 | \$13.69 | \$47.60 |
| 1810-014-158 | Brown  | \$4.50 | \$3.83 | \$12.96 | \$45.05 |

# X-Long Horse Hair

Extra long horsehair in 22"-26" lengths. Ideal for hatbands, belts and other projects.

| Number       | Color  | Reg.   | Oz     | 1/4 Lb  | Lb      |  |
|--------------|--------|--------|--------|---------|---------|--|
| 1810-024-001 | Black  | \$5.50 | \$4.68 | \$15.81 | \$55.25 |  |
| 1810-024-010 | Silver | \$7.00 | \$5.95 | \$20.19 | \$70.55 |  |
| 1810-024-026 | White  | \$7.95 | \$6.76 | \$22.95 | \$79.90 |  |
| 1810-024-158 | Brown  | \$5.50 | \$4.68 | \$15.81 | \$55.25 |  |