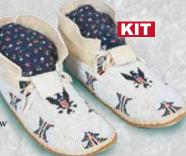

### **Plains Hard Sole Moccasin Kit**

Authentic for the 1800's period and still the most popular for today's modern dance outfits, this kit includes soft cowhide or buckskin for the uppers, tongues, welt & laces, thick white latigo for soles, glover's needle & simulated sinew for sewing and illustrated instructions.

#### Moccasin Cowhide

**4826-011-301** To size 11 Reg \$45.00 Ea **\$40.50** Ea **4826-011-302** Over size 11 Reg \$49.00 Ea **\$44.10** Ea

#### Gold Buckskin

 4826-012-300 Child Size 4-6
 Reg \$32.00 Ea
 \$28.80 Ea

 4826-012-301 To size 11
 Reg \$55.00 Ea
 \$49.50 Ea

 4826-012-302 Over size 11
 Reg \$59.00 Ea
 \$53.10 Ea

10% off

#### White Buckskin

 4826-013-300 Child Size 4-6
 Reg \$35.50 Ea
 \$31.95 Ea

 4826-013-301 To size 11
 Reg \$59.00 Ea
 \$53.10 Ea

 4826-013-302 Over size 11
 Reg \$63.00 Ea
 \$56.70 Ea

#### Smoked German Tan Buckskin

**4826-015-301** To size 11 Reg \$63.00 Ea **\$56.70** Ea **4826-015-302** Over size 11 Reg \$65.00 Ea **\$58.50** Ea