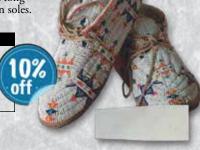

### **Plains Hard Sole Moccasin Kit**

Authentic for the 1800's period and still the most popular for today's modern dance outfits, this kit includes soft cowhide or buckskin for the uppers, tongues, welt & laces, thick white latigo for soles, glover's needle & simulated sinew for sewing and illustrated instructions.

#### Moccasin Cowhide

**4826-011-301** To size 11 Reg \$45.00 Ea **\$40.50** Ea **4826-011-302** Over size 11 Reg \$49.00 Ea **\$44.10** Ea

#### Gold Buckskin

 4826-012-300 Child Size 4-6
 Reg \$32.00 Ea
 \$28.80 Ea

 4826-012-301 To size 11
 Reg \$55.00 Ea
 \$49.50 Ea

 4826-012-302 Over size 11
 Reg \$59.00 Ea
 \$53.10 Ea

10% off

#### White Buckskin

 4826-013-300 Child Size 4-6
 Reg \$35.50 Ea
 \$31.95 Ea

 4826-013-301 To size 11
 Reg \$59.00 Ea
 \$53.10 Ea

 4826-013-302 Over size 11
 Reg \$63.00 Ea
 \$56.70 Ea

#### Smoked German Tan Buckskin

**4826-015-301** To size 11 Reg \$63.00 Ea **\$56.70** Ea **4826-015-302** Over size 11 Reg \$65.00 Ea **\$58.50** Ea