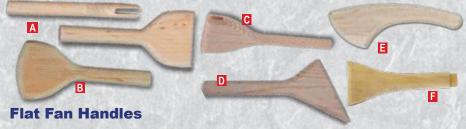

Our fan handles are perfect for fans used in Powwow regalia and certainly can be cut down and reshaped to

| fit smaller fans. R | eg \$18.95   |       | 8       |         |         |
|---------------------|--------------|-------|---------|---------|---------|
| Number              | Description  | Size  | Ea      | Ea(3+)  |         |
| A 6513-001-002      | Flat Style   | 7"x3" | \$17.06 | \$16.20 |         |
| B 6513-001-003      | Round Top    | 7"x3" | \$17.06 | \$16.20 |         |
| C 6513-001-001      | Women's Thin | 7"x3" | \$17.06 | \$16.20 | 110     |
| D 6513-001-004      | Wing         | 7"x3" | \$17.06 | \$16.20 | TO 10   |
| <b>6513-001-005</b> | Curved Wing  | 8"x3" | \$17.06 | \$16.20 | off     |
| 6513-001-006        | Southern NEW | 6"x2" | \$17.06 | \$16.20 |         |
| A                   |              |       |         |         | 20% off |
| Dance Qui           | rte          |       |         | B       |         |