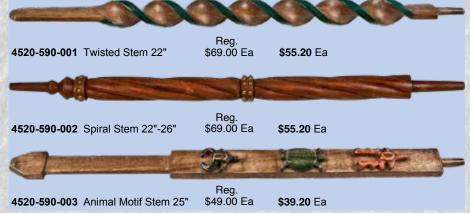

**Deluxe Hand-Carved Pipestems** 

These authentic pipestems are hand-carved in fancy, traditional designs that are based on actual museum examples. Made of high grade hardwood and ready to use, they will add the perfect finishing touch to your best Catlinite, Steatite or Alborine pipe bowl! Lengths range from 22" to 26" and designs may vary slightly, as each stem is individually handmade.