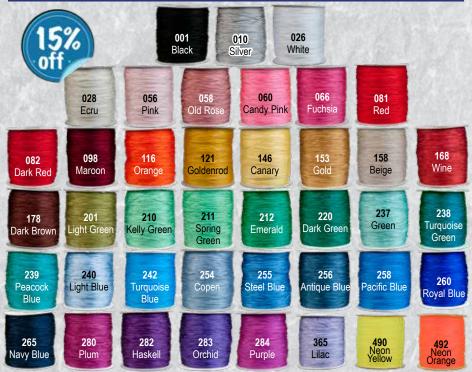

# **Shawl Fringe Spools - SAVE 15%**

Featuring Our Vibrant, Custom Colors in the very Finest Quality ever! Thick and drapes well on ladies shawls, aprons, gourd dance sashes & sometimes even on fan handles. Replace \*\*\* in the item number with color number. Note: Spools may be combined for quantity price breaks.

3510-100-\*\*\* Spools (1000 Yds) Reg. \$18.95 Ea \$16.11 Ea \$15.13 Ea(3+)

Sold by the yard, Chainette Fringe is easily pulled apart for hand tying or it can be sewn on as is. Generally, 2-1/2 to 3 yards is adequate to hand tie an average 60" x 60" shawl. Available in all 41 colors shown above. Replace \*\*\* in the item number with color number.