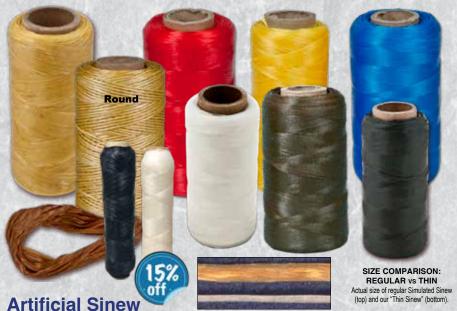

1961-104-003

Reg \$195.00

\$175.50

An excellent substitute for the real thing; extremely strong, authentic in color and splits just like genuine sinew! Perfect for sewing on moccasin soles, stringing chokers and necklaces, wrapping feathers and a multitude of other projects. This is the handlest material we've found for craftwork!!

4 oz. Spool (approx. 500 ft.)

8 oz. Spool (approx. 1000 ft.)

|              | 4 02. Opool (approx.                                                                                                                                                                                                                                                                                                                                                                                                                                                                                                                                                                                                                                                                                                                                                                                                                                                                                                                                                                                                                                                                                                                                                                                                                                                                                                                                                                                                                                                                                                                                                                                                                                                                                                                                                                                                                                                                                                                                                                                                                                                                                                           | 000 11.) | z. opooi (app | 10x. 1000 it.) |         |  |
|--------------|--------------------------------------------------------------------------------------------------------------------------------------------------------------------------------------------------------------------------------------------------------------------------------------------------------------------------------------------------------------------------------------------------------------------------------------------------------------------------------------------------------------------------------------------------------------------------------------------------------------------------------------------------------------------------------------------------------------------------------------------------------------------------------------------------------------------------------------------------------------------------------------------------------------------------------------------------------------------------------------------------------------------------------------------------------------------------------------------------------------------------------------------------------------------------------------------------------------------------------------------------------------------------------------------------------------------------------------------------------------------------------------------------------------------------------------------------------------------------------------------------------------------------------------------------------------------------------------------------------------------------------------------------------------------------------------------------------------------------------------------------------------------------------------------------------------------------------------------------------------------------------------------------------------------------------------------------------------------------------------------------------------------------------------------------------------------------------------------------------------------------------|----------|---------------|----------------|---------|--|
| Number       | Description                                                                                                                                                                                                                                                                                                                                                                                                                                                                                                                                                                                                                                                                                                                                                                                                                                                                                                                                                                                                                                                                                                                                                                                                                                                                                                                                                                                                                                                                                                                                                                                                                                                                                                                                                                                                                                                                                                                                                                                                                                                                                                                    | Reg.     | Ea            | Ea(3+)         | Ea(12+) |  |
| 5034-022-005 | 4 oz. spool, Natural Thin                                                                                                                                                                                                                                                                                                                                                                                                                                                                                                                                                                                                                                                                                                                                                                                                                                                                                                                                                                                                                                                                                                                                                                                                                                                                                                                                                                                                                                                                                                                                                                                                                                                                                                                                                                                                                                                                                                                                                                                                                                                                                                      | \$12.95  | \$11.01       | \$10.46        | \$9.35  |  |
| 5034-022-010 | 8 oz. spool, Natural Thin                                                                                                                                                                                                                                                                                                                                                                                                                                                                                                                                                                                                                                                                                                                                                                                                                                                                                                                                                                                                                                                                                                                                                                                                                                                                                                                                                                                                                                                                                                                                                                                                                                                                                                                                                                                                                                                                                                                                                                                                                                                                                                      | \$17.95  | \$15.26       | \$14.49        | \$12.96 |  |
| 5034-024-011 | 10 yards, Natural                                                                                                                                                                                                                                                                                                                                                                                                                                                                                                                                                                                                                                                                                                                                                                                                                                                                                                                                                                                                                                                                                                                                                                                                                                                                                                                                                                                                                                                                                                                                                                                                                                                                                                                                                                                                                                                                                                                                                                                                                                                                                                              | \$1.95   | \$1.66        | · -            |         |  |
| 5034-024-012 | 60 ft bobbin, Natural                                                                                                                                                                                                                                                                                                                                                                                                                                                                                                                                                                                                                                                                                                                                                                                                                                                                                                                                                                                                                                                                                                                                                                                                                                                                                                                                                                                                                                                                                                                                                                                                                                                                                                                                                                                                                                                                                                                                                                                                                                                                                                          | \$4.55   | \$3.87        | \$3.66         | \$3.49  |  |
| 5034-024-005 | 4 oz. spool, Natural                                                                                                                                                                                                                                                                                                                                                                                                                                                                                                                                                                                                                                                                                                                                                                                                                                                                                                                                                                                                                                                                                                                                                                                                                                                                                                                                                                                                                                                                                                                                                                                                                                                                                                                                                                                                                                                                                                                                                                                                                                                                                                           | \$10.95  | \$9.31        | \$8.84         | \$7.91  |  |
| 5034-024-010 | 8 oz. spool, Natural                                                                                                                                                                                                                                                                                                                                                                                                                                                                                                                                                                                                                                                                                                                                                                                                                                                                                                                                                                                                                                                                                                                                                                                                                                                                                                                                                                                                                                                                                                                                                                                                                                                                                                                                                                                                                                                                                                                                                                                                                                                                                                           | \$13.95  | \$11.86       | \$11.26        | \$10.07 |  |
| 5034-024-105 | 4 oz. spool, White                                                                                                                                                                                                                                                                                                                                                                                                                                                                                                                                                                                                                                                                                                                                                                                                                                                                                                                                                                                                                                                                                                                                                                                                                                                                                                                                                                                                                                                                                                                                                                                                                                                                                                                                                                                                                                                                                                                                                                                                                                                                                                             | \$10.95  | \$9.31        | \$8.84         | \$7.91  |  |
| 5034-024-110 | 8 oz. spool, White                                                                                                                                                                                                                                                                                                                                                                                                                                                                                                                                                                                                                                                                                                                                                                                                                                                                                                                                                                                                                                                                                                                                                                                                                                                                                                                                                                                                                                                                                                                                                                                                                                                                                                                                                                                                                                                                                                                                                                                                                                                                                                             | \$13.95  | \$11.86       | \$11.26        | \$10.07 |  |
| 5034-024-112 | 60 ft bobbin, White                                                                                                                                                                                                                                                                                                                                                                                                                                                                                                                                                                                                                                                                                                                                                                                                                                                                                                                                                                                                                                                                                                                                                                                                                                                                                                                                                                                                                                                                                                                                                                                                                                                                                                                                                                                                                                                                                                                                                                                                                                                                                                            | \$4.60   | \$3.91        | \$3.70         | \$3.49  |  |
| 5034-024-205 | 4 oz. spool, Black                                                                                                                                                                                                                                                                                                                                                                                                                                                                                                                                                                                                                                                                                                                                                                                                                                                                                                                                                                                                                                                                                                                                                                                                                                                                                                                                                                                                                                                                                                                                                                                                                                                                                                                                                                                                                                                                                                                                                                                                                                                                                                             | \$10.95  | \$9.31        | \$8.84         | \$7.91  |  |
| 5034-024-210 | 8 oz. spool, Black                                                                                                                                                                                                                                                                                                                                                                                                                                                                                                                                                                                                                                                                                                                                                                                                                                                                                                                                                                                                                                                                                                                                                                                                                                                                                                                                                                                                                                                                                                                                                                                                                                                                                                                                                                                                                                                                                                                                                                                                                                                                                                             | \$13.95  | \$11.86       | \$11.26        | \$10.07 |  |
| 5034-024-212 | 60 ft bobbin, Black                                                                                                                                                                                                                                                                                                                                                                                                                                                                                                                                                                                                                                                                                                                                                                                                                                                                                                                                                                                                                                                                                                                                                                                                                                                                                                                                                                                                                                                                                                                                                                                                                                                                                                                                                                                                                                                                                                                                                                                                                                                                                                            | \$4.60   | \$3.91        | \$3.70         | \$3.49  |  |
| 5034-024-305 | 4 oz. spool, Brown                                                                                                                                                                                                                                                                                                                                                                                                                                                                                                                                                                                                                                                                                                                                                                                                                                                                                                                                                                                                                                                                                                                                                                                                                                                                                                                                                                                                                                                                                                                                                                                                                                                                                                                                                                                                                                                                                                                                                                                                                                                                                                             | \$10.95  | \$9.31        | \$8.84         | \$7.91  |  |
| 5034-024-310 | 8 oz. spool, Brown                                                                                                                                                                                                                                                                                                                                                                                                                                                                                                                                                                                                                                                                                                                                                                                                                                                                                                                                                                                                                                                                                                                                                                                                                                                                                                                                                                                                                                                                                                                                                                                                                                                                                                                                                                                                                                                                                                                                                                                                                                                                                                             | \$13.95  | \$11.86       | \$11.26        | \$10.07 |  |
| 5034-024-405 | 4 oz. spool, Red                                                                                                                                                                                                                                                                                                                                                                                                                                                                                                                                                                                                                                                                                                                                                                                                                                                                                                                                                                                                                                                                                                                                                                                                                                                                                                                                                                                                                                                                                                                                                                                                                                                                                                                                                                                                                                                                                                                                                                                                                                                                                                               | \$11.95  | \$10.16       | \$9.65         | \$8.63  |  |
| 5034-024-410 | 8 oz. spool, Red                                                                                                                                                                                                                                                                                                                                                                                                                                                                                                                                                                                                                                                                                                                                                                                                                                                                                                                                                                                                                                                                                                                                                                                                                                                                                                                                                                                                                                                                                                                                                                                                                                                                                                                                                                                                                                                                                                                                                                                                                                                                                                               | \$14.95  | \$12.71       | \$12.07        | \$10.80 |  |
| 5034-024-505 | 4 oz. spool, Yellow                                                                                                                                                                                                                                                                                                                                                                                                                                                                                                                                                                                                                                                                                                                                                                                                                                                                                                                                                                                                                                                                                                                                                                                                                                                                                                                                                                                                                                                                                                                                                                                                                                                                                                                                                                                                                                                                                                                                                                                                                                                                                                            | \$11.95  | \$10.16       | \$9.65         | \$8.63  |  |
| 5034-024-510 | 8 oz. spool, Yellow                                                                                                                                                                                                                                                                                                                                                                                                                                                                                                                                                                                                                                                                                                                                                                                                                                                                                                                                                                                                                                                                                                                                                                                                                                                                                                                                                                                                                                                                                                                                                                                                                                                                                                                                                                                                                                                                                                                                                                                                                                                                                                            | \$14.95  | \$12.71       | \$12.07        | \$10.80 |  |
| 5034-024-605 | 4 oz. spool, Royal                                                                                                                                                                                                                                                                                                                                                                                                                                                                                                                                                                                                                                                                                                                                                                                                                                                                                                                                                                                                                                                                                                                                                                                                                                                                                                                                                                                                                                                                                                                                                                                                                                                                                                                                                                                                                                                                                                                                                                                                                                                                                                             | \$11.95  | \$10.16       | \$9.65         | \$8.63  |  |
| 5034-024-610 | 8 oz. spool, Royal                                                                                                                                                                                                                                                                                                                                                                                                                                                                                                                                                                                                                                                                                                                                                                                                                                                                                                                                                                                                                                                                                                                                                                                                                                                                                                                                                                                                                                                                                                                                                                                                                                                                                                                                                                                                                                                                                                                                                                                                                                                                                                             | \$14.95  | \$12.71       | \$12.07        | \$10.80 |  |
| 5034-034-010 | 8 oz. spool, Natural Round                                                                                                                                                                                                                                                                                                                                                                                                                                                                                                                                                                                                                                                                                                                                                                                                                                                                                                                                                                                                                                                                                                                                                                                                                                                                                                                                                                                                                                                                                                                                                                                                                                                                                                                                                                                                                                                                                                                                                                                                                                                                                                     | \$13.95  | \$11.86       | \$11.26        | \$10.07 |  |
|              | OF THE PARTY OF TH |          |               |                |         |  |