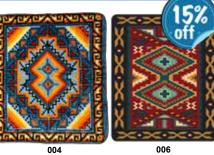

# Navajo Style Rugs

These large rugs are woven in four traditional Navajo style designs and colors and are classic examples of Southwestern décor. Perfect for a floor covering or western tapestry wall hanging, they're ideal for your cabin, lodge, or for a rustic bunkhouse look. Hand woven in clean durable acrylic, they measure approximately 32"x 64". Replace \*\*\* with desired design

**0244-021-\*\*\*** Reg \$65.00 Ea **\$58.50** Ea **\$53.10** Ea(3+) **\$47.70** Ea(6+)

We are pleased to announce that we are now the exclusive stocking distributors of the fine quality Full Circle Videos! Featuring highly accomplished, American Indian craftworkers and dancers, these professionally produced videos are the ultimate in learning contemporary craftwork and Native American dance styles.