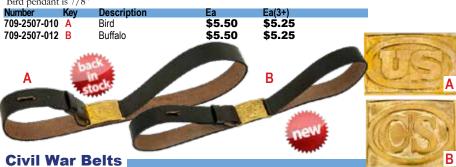

# Cloisonne Pendants

Very nice silver plated pendants. Fully inlaid with a Montana blue cloisonné. Buffalo pendant is 1" in diameter. Bird pendant is 7/8"

Our waist belt is made of vegetable tanned leather dyed black and is fully adjustable to accommodate waist sizes up to 50. Furnished complete with buckle in solid brass.