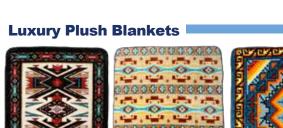

001

003

These high quality plush blankets are super soft, made to keep you cozy and warm, and are wrapped in beautiful Southwest Native designs that feature rich colors and amazing detail. Made of microfiber polyester for a wonderfully plush, fleecy appearance and a unique silky softness against your skin. Queen Size 79"x95".