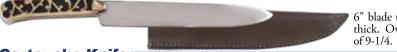

# SAVE 15% ON KNIVES

6" blade that is 5/32" thick. Overall length

Cartouche Knife with Sheath

4926-008-101 Reg. \$49.00 **\$41.65** Ea

17" overall with belt sheath. Carbon steel blade is over 10" and has a wide blood groove. The handle features antiqued bone scales.