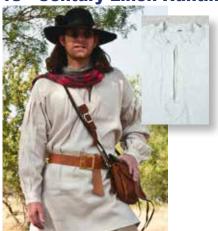

# 18th Century Linen Hunting Shirts

Often called a "Common Shirt", this style was prevalent from around 1760 throughout the early 1800s. Our shirts are made from a 60/40 linen cotton blend and have all the characteristics of the originals. Both styles are fully gusseted, pleated at the sleeves and plenty long for wear with a belt. Designed from drawings of a period example found in The Frontier Rifleman, by Richard B. LaCrosse, Jr.

### The Frontier Pullover

It is dyed a dark, natural beige linen color and features a full collar with a button and loop closure and cuffs with a single button. The bottom of the neck opening is finished off with a decorative, double heart appliqué.