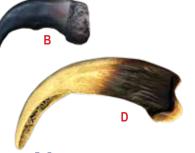

# **Realistic Claws-Economy Line**

Due to the outstanding success in selling hand-painted artistic reproductions, we have decided to offer a slightly lower imported grade of these same reproductions. At a much lower price, but with great detail, these reproductions will make nice necklaces, Indian jewelry and other craft products.

|             |     |                    | _      |        |        |  |
|-------------|-----|--------------------|--------|--------|--------|--|
| Number      | Key | Description        | Reg    | Ea     | Ea(5+) |  |
| 9233-301-00 | 6 A | Eagle Člaw - 2"    | \$3.50 | \$2.80 | \$2.52 |  |
| 9233-302-00 | 6 B | Bear Claw - 2-1/2" | \$3.50 | \$2.80 | \$2.52 |  |
| 9233-303-00 | 6 C | Bear Claw - 3-1/2" | \$4.95 | \$3.96 | \$3.56 |  |
| 9233-304-00 | 6 D | Bear Claw - 4-1/2" | \$5.95 | \$4.76 | \$4.28 |  |