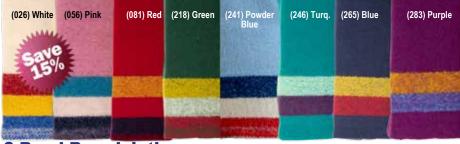

# **3-Band Broadcloth** 80% Wool Save on Overstock Colors!

First seen among the Osage in the late 1800s, Crazy Crow reintroduced this style broadcloth in the 1980s, and it is now extremely popular throughout Indian Country. In 8 beautiful, bright colors with 3 wide, color-coordinated stripes along the selvedge edges. Great for blankets, skirts, leggings, aprons, trailers, vests and other dance regalia. Popularly priced and 60" wide. *To complete the catalog number, replace* \*\*\* with the color number desired.

3600-085-\*\*\* Reg \$26.00 \$22.10 1/2 Yard \$41.65 Yd \$37.40 Yd(5+)

Named for the Osage Delegation to Washington, D.C. in the late 1800s, this fine quality black broadcloth is tightly woven in 100% wool, featuring a 1-5/8" wide, yellow selvedge edging with a narrow black outer stripe. An exact reproduction of the popular, early cloth, it is finely finished and is soft to the touch, with a nice nap, and twill woven like the early cloth. The perfect weight, tight