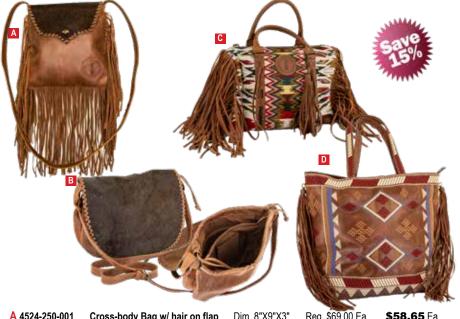

# **Missouri River Handbags**

We are so excited to introduce our very own line of handbags. These Missouri River brand bags borrow elements from historic Western or Native examples but update them into something brand new. Made from top quality cowhide, each bag is eye-catching whether your attending a powwow or spending a night out on the town. Two of our styles have hair-on cowhide flaps that are reminiscent of early buck flap hunting bags. Our tapestry bag is made of heavy upholstery fabric to give a stylish version of the mid-19th century carpet bags. Finally, our shopper bag has an embroidery pattern to pay homage to the great quillwork bags of the early 20th century. All bags are badged with a full leather Missouri River brand. We hope that this is just the start of a continuing line of quality products featured under the Missouri River name.

A 4524-250-001 B 4524-250-002 C 4524-250-003

D 4524-250-004

Cross-body Bag w/ hair on flap Woman's Gusset Shoulder Bag Fringed Tapestry Bag Embroidered Shopper Bag Dim. 8"X9"X3" Reg. \$69.00 Ea
Dim. 12"X10"X3" Reg. \$85.00 Ea
Dim. 13"X9"X6" Reg. \$85.00 Ea
Dim. 15"X14"X7" Reg. \$99.00 Ea

\$72.25 Ea \$72.25 Ea \$84.15 Ea

3