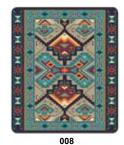

# Navajo Style Rugs

These large rugs are woven in four traditional Navajo style designs and colors and are classic examples of Southwestern décor. Perfect for a floor covering or western tapestry wall hanging, they're ideal for your cabin, lodge, or for a rustic bunkhouse look. Hand woven in clean durable acrylic, they measure approximately 32"x 64". Replace \*\*\* with desired design

**0244-021-\*\*\*** Reg \$65.00 Ea **\$58.50** Ea **\$53.10** Ea(3+) **\$47.70** Ea(6+)

We are pleased to announce that we are now the exclusive stocking distributors of the fine quality Full Circle Videos! Featuring highly accomplished, American Indian craftworkers and dancers, these professionally produced videos are the ultimate in learning contemporary craftwork and Native American dance styles.