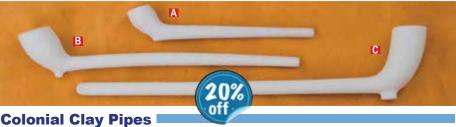

### Catamount (Mountain Lion) 4521-033-175

A hearty blend of aromatic, slow burning tobaccos prepared from fine, flue cured burleys in the tradition of the early Pennsylvania settlers.

Made in England as "throw away" pipes. These are all authentic, original styles used by virtually every smoking man from the 16th through the 18th centuries.

| Number       | Key | Description                                   | Reg.    | Each    |
|--------------|-----|-----------------------------------------------|---------|---------|
| 4620-403-001 | Α   | 1600s Elizabethan Cutty or "Voyager's" 4-1/2" | \$13.50 | \$10.80 |
| 4620-403-002 | В   | 1800s 7" Social Cutty                         | \$15.50 | \$12.40 |
| 4620-403-010 | C   | 1700s 9" Social Cutty Pipe                    | \$17.95 | \$14.36 |
|              |     |                                               |         |         |