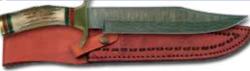

# Spear Point Damascus Patch Knife with Sheath

7" overall with a 3-1/4" spear point blade. **4926-033-008** Reg. \$39.00 Ea **\$33.15** Ea