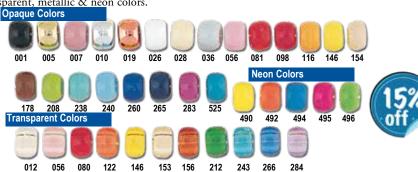

## Plastic Crow Beads

Like the glass Czech Crow Beads, these are 9mm in diameter, but lightweight & unbreakable for use in necklaces, breastplates, chokers, purses, and other regalia items. Choose from opaque, transparent, metallic & neon colors.

To order by Item #, replace the \*\*\* with desired color number.

|              | 10 order by Item #, replace the | with desired co | noi numbei. |               |
|--------------|---------------------------------|-----------------|-------------|---------------|
| Number       | Description                     | 25              | 100         | 1,000         |
| 8320-009-*** | Regular Colors                  | N/A             | \$1.06      | \$9.99        |
| 8320-009-*** | Gold/Silver/Copper              | \$1.23          | \$4.21      | \$32.51       |
| 8323-009-*** | Transparent                     | N/A             | \$.84       | <b>\$7.91</b> |
| 8320-009-*** | Neon                            | N/A             | \$1.15      | \$10.80       |
| 6            |                                 |                 |             |               |