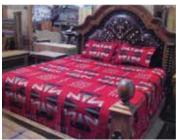

# **Apache Blankets and Shams**

**Blankets** 

Fully reversible bedspreads in a classic Native design. Made from acrylic yarn, each bedspread reflects the rich history of Native trade blankets. Adds vibrancy to any bedroom but can also be used as a sofa throw, seat cover, or for apparel. Complete your Southwest décor with our pillow shams in matching designs and colors. Shams are made from same material as the bedspreads. Replace \*\*\* with color number.

# Queen Size 88"x96" \$72.25 Sham 24"x30" \$16.96 Ea