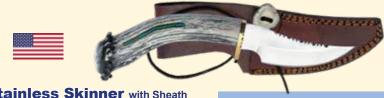

Rifleman's Bowie Knife with Sheath

4926-002-010 Reg. \$39.75 \$33.79 Ea

Stainless Skinner with Sheath

**4928-004-001** Reg. \$99.00 **\$84.15** Ea

Stainless Guthook with Sheath

4928-004-002 Reg. \$99.00 \$84.15 Ea

Damascus Skinner with Sheath 4928-004-101 Reg. \$135.00 **\$114.75** Ea

4928-004-102 Reg. \$135.00 **\$114.75** Ea

Assembled right here in the USA by veterans and families of those that have served, these knives are perfect examples of a solid but beautiful working man's knife. Each knife handle is made from hand select, highly polished deer antler which is inlayed with genuine Kingman turquoise. A brass guard is perfectly fit for aesthetics and safety. Knives are available in two blade options (Skinner or Guthook) and also in two steel options (Stainless or Damascus). Either way you go, you will be satisfied. A knife that should last a lifetime. Each knife measures approximately 9" and comes with a fitted leather sheath.