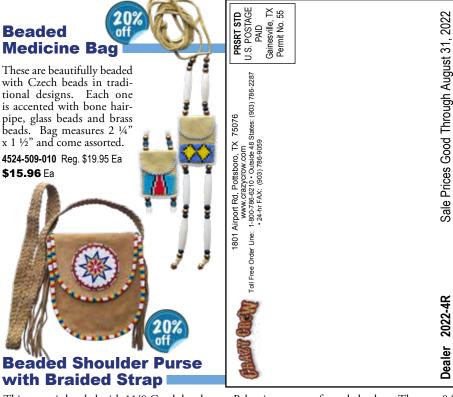

15

This purse is beaded with 11/0 Czech beads on a Palomino super soft suede leather. They are 8 "wide and 9" tall, with half of the  $5\frac{1}{2}$ " flap decorated with a 4" hand beaded rosette. All edges are trimmed with beadwork in a traditional design. Features a 48" braided strap with fringe adorning each end. Includes a zippered interior pocket.

**8545-160-001** Reg. \$79.00 Ea **\$63.20** Ea **\$56.80** Ea(3+)