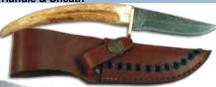

### Damascus Patch Knife with Stag Handle & Sheath

1/8" thick blade At 8 ½" overall length with a  $3 \frac{1}{2}$ " x 1" blade,

4926-033-001 Reg. \$37.50 Ea \$31.88 Ea

Damascus Hunter with Sheath

The beautiful blade with clip point measures 6  $\frac{3}{4}$ " long by 1  $\frac{1}{4}$ " at the widest and 3/16" thick at the hilt. Overall length is 11  $\frac{1}{4}$ ".