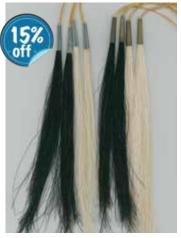

# **Scalp Lock**

Scalp locks are used for an endless array of applications including war shirts, leggings, blanket strips, shields, etc. Our locks are made from trimmed horsehair and secured by a 1" metal cone. On the opposite end of the lock are long sinew lace ties making it easy to attach to your project. Measuring 8" in length from the top of the cone to the bottom of the hair, these locks can be dressed up with glass or metal beads, chevrons, ribbon, small bells, or fluffs. You have the option of black or white hair as well as brass or tin cones. *You may assort styles to reach quantity discount.* 

Replace \*\*\* with desired style. Brass - 101(Black), 102(White), Tin - 201(Black), 202(White)

**3590-001-**\*\*\* Reg. \$1.95 **\$1.66** Ea