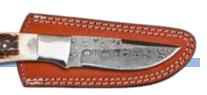

# Damascus Clip Point Hunter with Sheath

Overall length of knife is 8". **4926-033-009** Reg. \$89.00 Ea **\$75.65** Ea