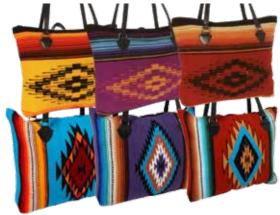

# **Southwest Style Dopp Purses**

Intricately woven in classic serape designs, the ultra soft acrylic yarn allows for show-stopping colors. These purses are sure to make a statement! Lined with an inside pocket and zipper closure. Imported. Appx. size:14" H x 17" L x 3" D; Strap Drop: 12". **Assorted colors**.

**4524-520-900 \$45.00** Ea **\$40.50** Ea(3+)