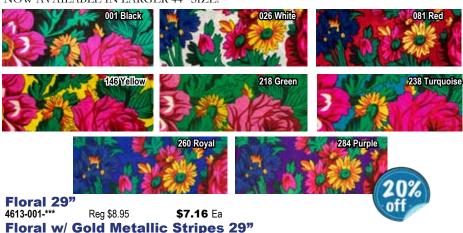

# **Acrylic Scarves**

These  $1\overline{00}\%$  acrylic scarves feature an old-time floral pattern. Ideal for head wraps and aprons (cut in half and fringed). Available with or without gold metallic stripes. Hand washable. To complete item number, replace \*\*\* with desired color number.

NOW AVAILABLE IN LARGER 44" SIZE!

Floral w/ Gold Metallic Stripes 44" 4613-012-\*\*\* Reg \$14.95 \$11.96 Ea

Reg \$8.95

Reg \$14.95

4613-002-\*\*\*

Floral 44" 4613-011-\*\*\* **\$7.16** Ea

\$11.96 Ea