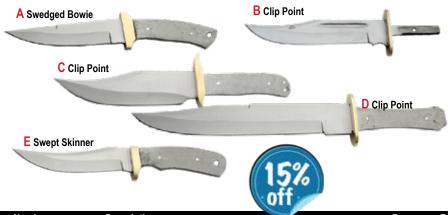

## **Blades With Guards**

We are proud to offer you a new line of blades that are both high quality and affordable. Each is forged from stainless steel and comes pre-fitted with a brass guard.

| Number         | Description             |                                 | Reg     | Ea      |
|----------------|-------------------------|---------------------------------|---------|---------|
| A 5450-002-110 | 10" OVERALL 5.25" BLAD  | E STAINLESS STEEL BRASS GUARD   | \$17.95 | \$15.26 |
| B 5450-007-102 | 8.5" OVERALL 6.25" BLA  | DE 1 1/8" WIDE STAINLESS STEEL  | \$13.95 | \$11.86 |
| C 5450-007-110 | 10.5" OVERALL 6.25" BLA | ADE W/ GUARD                    | \$16.95 | \$14.41 |
| D 5450-007-111 | 15" OVERALL 10.25" BLA  | DE HUNTER W/ GUARD              | \$23.50 | \$19.98 |
| E 5450-010-110 | 9.25" OVERALL 5.25" BLA | ADE STAINLESS STEEL BRASS GUARD | \$12.95 | \$11.01 |