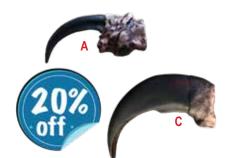

# **Realistic Claws-Economy Line**

Due to the outstanding success in selling hand-painted artistic reproductions, we have decided to offer a slightly lower imported grade of these same reproductions. At a much lower price, but with great detail, these reproductions will make nice necklaces, Indian jewelry and other craft products.

|             |     |                    | _      |        |        |  |
|-------------|-----|--------------------|--------|--------|--------|--|
| Number      | Key | Description        | Reg    | Ea     | Ea(5+) |  |
| 9233-301-00 | 6 A | Eagle Člaw - 2"    | \$3.50 | \$2.80 | \$2.52 |  |
| 9233-302-00 | 6 B | Bear Claw - 2-1/2" | \$3.50 | \$2.80 | \$2.52 |  |
| 9233-303-00 | 6 C | Bear Claw - 3-1/2" | \$4.95 | \$3.96 | \$3.56 |  |
| 9233-304-00 | 6 D | Bear Claw - 4-1/2" | \$5.95 | \$4.76 | \$4.28 |  |