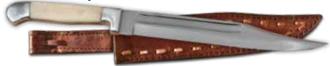

# Damascus Clip Point Hunter with Sheath

Overall length of knife is 8". **4926-033-009** Reg. \$89.00 Ea **\$75.65** Ea