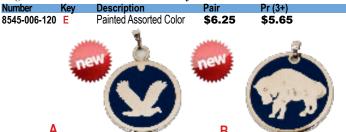

Beautiful stainless steel dream catcher earrings. Offered in gold, silver, and rainbow metals. Smaller sizes measure 9/16" diameter. Larger sizes are 1"

| 9/16" diame  | eter. Larg | er sizes are 1"    |        |               |                     |
|--------------|------------|--------------------|--------|---------------|---------------------|
| Number       | Key        | Description        | Pair   | Pr (3+)       |                     |
| 8545-006-102 | 2 A T      | Multi Color-Silver | \$5.95 | \$5.35        |                     |
| 8545-006-103 | 3 B        | Multi Color-Gold   | \$5.95 | <b>\$5.35</b> |                     |
| 8545-006-104 | C          | Silver             | \$4.95 | \$4.45        |                     |
| 8545-006-105 | 5 <b>D</b> | Gold               | \$4.95 | \$4.45        |                     |
| E            |            |                    |        |               | back<br>in<br>stock |