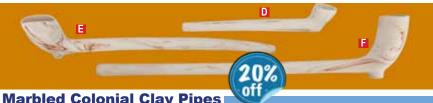

| Number       | Key | Description                                  | Reg.       | Each    |  |
|--------------|-----|----------------------------------------------|------------|---------|--|
| 4620-404-001 | D   | 1600s Elizabethan Cutty or "Voyager's" 4-1/2 | 2" \$16.95 | \$13.56 |  |
| 4620-404-002 | E   | 1800s 7" Social Cutty                        | \$18.50    | \$14.80 |  |
| 4620-404-010 | F   | 1700s 9" Social Cutty Pipe                   | \$19.95    | \$15.96 |  |