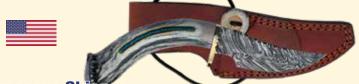

Damascus Skinner with Sheath 4928-004-101 Reg. \$135.00 **\$114.75** Ea

4928-004-102 Reg. \$135.00 **\$114.75** Ea

Assembled right here in the USA by veterans and families of those that have served, these knives are perfect examples of a solid but beautiful working man's knife. Each knife handle is made from hand select, highly polished deer antler which is inlayed with genuine Kingman turquoise. A brass guard is perfectly fit for aesthetics and safety. Knives are available in two blade options (Skinner or Guthook) and also in two steel options (Stainless or Damascus). Either way you go, you will be satisfied. A knife that should last a lifetime. Each knife measures approximately 9" and comes with a fitted leather sheath.