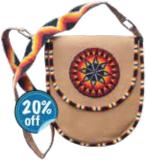

# Beaded Shoulder Purse with Beaded Strap

This purse is beaded on a grain leather cowhide and features a 38" fully beaded strap in a traditional design. 8" wide, 9" Tall with a 5 ½" flap that has a 4" handmade rosette. Adorned with beaded edges and features a zippered pocket inside.

**8545-161-002** Reg. \$89.00 Ea **\$71.20** Ea **\$64.00** Ea(3+)