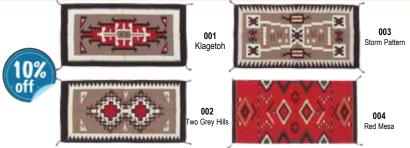

# Navajo Style Rugs

These large rugs are woven in four traditional Navajo style designs and colors and are classic examples of Southwestern décor. Perfect for a floor covering or western tapestry wall hanging, they're ideal for your cabin, lodge, or for a rustic bunkhouse look. Hand woven in clean durable acrylic, they measure approximately 32"x 64". Replace \*\*\* with desired design

**0244-021-\*\*\*** Reg \$65.00 Ea **\$58.50** Ea **\$53.10** Ea(3+) **\$47.70** Ea(6+)

We are pleased to announce that we are now the exclusive stocking distributors of the fine quality Full Circle Videos! Featuring highly accomplished, American Indian craftworkers and dancers, these professionally produced videos are the ultimate in learning contemporary craftwork and Native American dance styles.