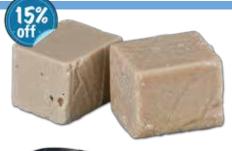

# Lye Soap

Homemade lye soap bricks that are made from reclaimed lard. This soap has a beautiful, old fashioned tan hue and comes with a long list of wonderful uses. Whether you use it for laundry, bath soap, dish washing or as a grease cutter, you should always keep a few bars in your stow. Some even use it to remedy poison ivy! Bricks weigh in at about 6 ounces.

**6507-100-100** Reg. \$2.50

**\$2.13** Ea