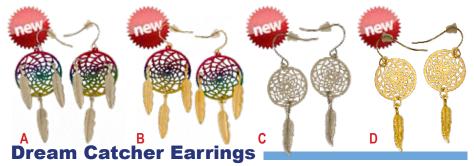

Beautiful stainless steel dream catcher earrings. Offered in gold, silver, and rainbow metals. Smaller sizes measure 9/16" diameter. Larger sizes are 1"

| 9/16" diame  | eter. Larg | er sizes are 1"    |        |               |                     |
|--------------|------------|--------------------|--------|---------------|---------------------|
| Number       | Key        | Description        | Pair   | Pr (3+)       |                     |
| 8545-006-102 | 2 A T      | Multi Color-Silver | \$5.95 | \$5.35        |                     |
| 8545-006-103 | 3 B        | Multi Color-Gold   | \$5.95 | <b>\$5.35</b> |                     |
| 8545-006-104 | C          | Silver             | \$4.95 | \$4.45        |                     |
| 8545-006-105 | 5 <b>D</b> | Gold               | \$4.95 | \$4.45        |                     |
| E            |            |                    |        |               | back<br>in<br>stock |

Our hand-painted earrings are sold assorted in a wonderful array of colors, shapes, and styles. Dangles are made from seed beads, bugles, and stainless steel tear-drops. Fish hooks are surgical steel and hypoallergenic. 2 ½" total length. *Comes assorted in more than the 4 styles shown above.* 