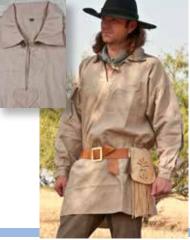

# 18th Century Linen Hunting Shirts

Often called a "Common Shirt", this style was prevalent from around 1760 throughout the early 1800s. Our shirts are made from a 60/40 linen cotton blend and have all the characteristics of the originals. Both styles are fully gusseted, pleated at the sleeves and plenty long for wear with a belt. Designed from drawings of a period example found in The Frontier Rifleman, by Richard B. LaCrosse, Jr.

### The Rifleman's Pullover Hunting Shirt =

It is a light, natural color and features a narrow collar with button and loop closure, pleated sleeves and cuffs with a single button. The neck opening terminates in a decorative, heart appliqué.