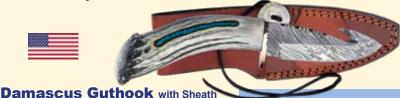

Rifleman's Bowie Knife with Sheath

4926-002-010 Reg. \$39.75 \$33.79 Ea

Stainless Skinner with Sheath

**4928-004-001** Reg. \$99.00 **\$84.15** Ea

Stainless Guthook with Sheath

4928-004-002 Reg. \$99.00 \$84.15 Ea

Damascus Skinner with Sheath 4928-004-101 Reg. \$135.00 **\$114.75** Ea

4928-004-102 Reg. \$135.00 **\$114.75** Ea

Assembled right here in the USA by veterans and families of those that have served, these knives are perfect examples of a solid but beautiful working man's knife. Each knife handle is made from hand select, highly polished deer antler which is inlayed with genuine Kingman turquoise. A brass guard is perfectly fit for aesthetics and safety. Knives are available in two blade options (Skinner or Guthook) and also in two steel options (Stainless or Damascus). Either way you go, you will be satisfied. A knife that should last a lifetime. Each knife measures approximately 9" and comes with a fitted leather sheath.