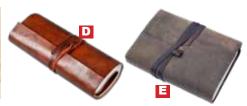

# **Leather Journals**

Nice leather bound journals include a wrap closure for extra security and unlined pages of cotton rag paper inside. They measure a convenient 6 inches by 4-3/4 inches (15.2 cm by 12.1 cm) and will fit in all but your smallest bag. Makes a great personal journal, organizer, diary, travel journal, or sketchbook for the artist. Approx Pages:105 - 110 sheets (210-220 pages). Offered in five styles hand laced. Celtic cross distressed. Rolled and heavy leather.

| Off | fered in five styles: hand | laced, Celtic cross, | distressed, Rolled an | d heavy leather.  |
|-----|----------------------------|----------------------|-----------------------|-------------------|
| Α   | 4553-001-001               | Hand Laced           | Reg \$17.50           | <b>\$14.00</b> Ea |
| В   | 4553-001-002               | Celtic Cross         | Reg \$17.50           | <b>\$14.00</b> Ea |
| C   | 4553-001-003               | Distressed           | Reg \$17.50           | <b>\$14.00</b> Ea |
| D   | 4553-001-010               | Rolled               | Reg \$17.50           | <b>\$14.00</b> Ea |
| Ε   | 4553-001-020               | Heavy Leather        | Reg \$17.50           | <b>\$14.00</b> Ea |