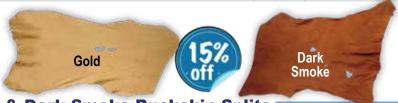

# Gold & Dark Smoke Buckskin Splits

These splits are supple, double-sueded, and perfect for all light-duty projects. As is the nature of splits, the hides are often narrower and not as thick as top grain hides, but they are nice and soft.

| Gold         |     |         |         |         | Dark Sm      | oke |         |         |         |
|--------------|-----|---------|---------|---------|--------------|-----|---------|---------|---------|
| Number       | SF  | Reg.    | Ea      | Ea(3+)  | Number       | SF  | Reg.    | Ea      | Ea(3+)  |
| 1600-953-004 | 4-6 | \$12.95 | \$11.01 | \$9.90  | 1600-978-004 | 4-6 | \$12.95 | \$11.01 | \$9.90  |
| 1600-953-006 | 6-8 | \$17.95 | \$15.26 | \$13.73 | 1600-978-006 | 6-8 | \$17.95 | \$15.26 | \$13.73 |