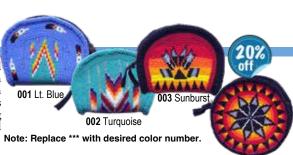

# **Beaded Coin Purse**

Exceptional quality hand beaded coin purse beaded with 11/0 Czech beads on a suede background. Each one has a zippered closure and is exquisitely made. Clam shape bag is 4 ½" wide x 3 ½ " tall. Round shape is 4" in diameter.

**8545-155-\*\*\*** Reg. \$48.00 Ea **\$38.40** Ea **\$34.60** Ea(3+)

050 Sunburst