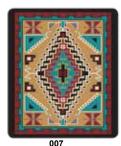

# Navajo Style Rugs

These large rugs are woven in four traditional Navajo style designs and colors and are classic examples of Southwestern décor. Perfect for a floor covering or western tapestry wall hanging, they're ideal for your cabin, lodge, or for a rustic bunkhouse look. Hand woven in clean durable acrylic, they measure approximately 32"x 64". Replace \*\*\* with desired design

**0244-021-\*\*\*** Reg \$65.00 Ea **\$58.50** Ea **\$53.10** Ea(3+) **\$47.70** Ea(6+)

We are pleased to announce that we are now the exclusive stocking distributors of the fine quality Full Circle Videos! Featuring highly accomplished, American Indian craftworkers and dancers, these professionally produced videos are the ultimate in learning contemporary craftwork and Native American dance styles.