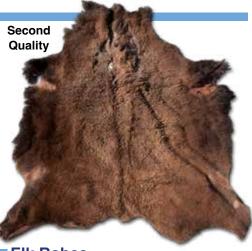

#### **Buffalo Robes**

We have culled out a limited number of hides that do not fit the specifications of our select bison robes. Not all robes are used for display. Many crafters use buffalo robes for numerous projects. Knowing this, we would like to offer them to you at a significant discount.

These second quality hides are being sold at a massive discount. There are defects such as bald patches, holes, blemishes, and stiff sections around the neck area. Still makes good tipi flooring and can be used for numerous projects.

All hides are full and measure the same as higher quality robes.

1512-107-200 **\$599.00** Ea