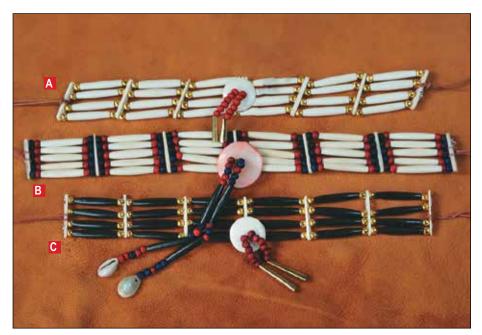

#### Readymade Chokers

These are well made chokers using genuine bone, buffalo horn, brass and glass beads, and bone shell discs. All have 4 or 5 rows and feature "drops" in front, strung with beads, bones, shells, or brass cones. Styles may vary slightly as these are all handmade, but at this price you can afford to get one of every type!

| Number       | Key | Description          | Number       | Key | Description        |
|--------------|-----|----------------------|--------------|-----|--------------------|
| 4505-010-002 | Α   | Bone w/Blue Hairpipe | 4505-010-004 | С   | Horn w/Brass Cones |
| 4505-010-003 | В   | Bone w/Blue Hairpipe |              |     |                    |

Regular \$10.95 YOUR CHOICE **\$8.76** Each \$7.88 Ea (5+)