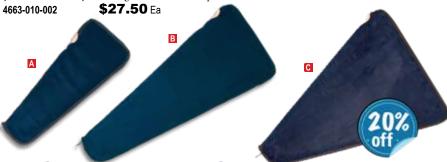

Fan & Roach Feather Cases

Designed for convenient storage and transport of your roach feathers and fans, our exclusive cases are semirigid, feature a stiffener, (to protect from bending), a soft, foam-padded velour interior, (to cushion your feathers), a handy zipper closure and a navy blue corduroy exterior cover. Tapered to fit flat fans without taking up too much room in your suitcase. Get one for each of your fans!

| Key | Item No.     | Style          | Size          | Reg          | Ea      | Ea(3+)  |
|-----|--------------|----------------|---------------|--------------|---------|---------|
| Α   | 6520-002-003 | Large Fan      | 8" x 20"      | Reg. \$24.75 | \$19.80 | \$18.80 |
| В   | 6520-002-004 | Xtra Large Fan | 12" x 28-1/2" | Reg. \$27.50 | \$22.00 | \$21.00 |
| C   | 6520-002-005 | Jumbo Fan      | 18" x 26"     | Reg. \$29.75 | \$23.80 | \$22.60 |
|     |              |                | ^             | •            |         |         |