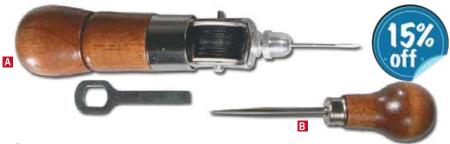

4833-012-902

Reg. \$29.00

A Sewing Awl - Great for mending saddles, tents, tarps, backpacks, and all types of leather and canvas with secure lock stitches. Includes thread, needle, and wrench, which all can be stored in the contoured wood handle. Awl measures 5" in length.

\$16.79 Ea **4900-003-010** Reg \$19.75

**Scratch Awl** - Finished hardwood handle with a sharp steel point. A real life saver when working with leather where needle holes are required to make sewing easier.

4900-003-001 Reg \$5.95 **\$5.06** Ea \$4.55 Ea(12+)