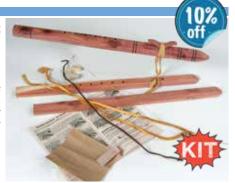

#### Indian Love Flute Kit

Now you can have the enjoyment of constructing your own "Love Flute" and adding your personal, distinctive finishing touches. The kit includes everything necessary to make a finished flute: 2 prehollowed flute halves in traditional, aromatic cedar, 2 leather thongs, reed material, pre-shaped volume control, simulated sinew & Native American FLUTES booklet with illustrated assembly instructions and tips on learning how to play your flute, as described above.

4833-012-901 Rea \$27.00 **\$24.30** Ea

#### Courting Flute Kit

Everything you need to make a truly unique courting flute. Cut from aromatic cedar: this kit includes two flute halves, "birdie", sinew, leather lace, reed material, sandpaper, loon head pre-form, and assembly instructions. **\$26.10** Ea

4833-012-902

Reg. \$29.00

A Sewing Awl - Great for mending saddles, tents, tarps, backpacks, and all types of leather and canvas with secure lock stitches. Includes thread, needle, and wrench, which all can be stored in the contoured wood handle. Awl measures 5" in length.