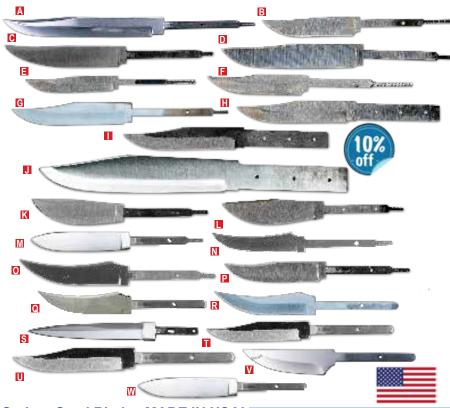

#### Carbon Steel Blades MADE IN USA!

Hand ground to our specifications in tough, 1075 Carbon Steel, they are hardened to Rockwell 57-58 and feature 10x24 threads on the round tang models. They are 3/16" thick and made to fit our fine quality German made guards. We are sure you will love the quality!

| guards. We are | sure you will love the quality:                                                                                                                                                                                        |                                                                                                                                                                                                                                                                                                                                                                                                                                                                                                                                                                                                                                                                                                                                                                                                                                                                                                                                                                                                                                                                                        |                                                                                                                                                                                                                                                                                                                                                                                                                                                                                                                                                                                                                                                                                                                                                                                                                                                                                                                                                                                                                                                                                                                                                                                                                                                                                                  |
|----------------|------------------------------------------------------------------------------------------------------------------------------------------------------------------------------------------------------------------------|----------------------------------------------------------------------------------------------------------------------------------------------------------------------------------------------------------------------------------------------------------------------------------------------------------------------------------------------------------------------------------------------------------------------------------------------------------------------------------------------------------------------------------------------------------------------------------------------------------------------------------------------------------------------------------------------------------------------------------------------------------------------------------------------------------------------------------------------------------------------------------------------------------------------------------------------------------------------------------------------------------------------------------------------------------------------------------------|--------------------------------------------------------------------------------------------------------------------------------------------------------------------------------------------------------------------------------------------------------------------------------------------------------------------------------------------------------------------------------------------------------------------------------------------------------------------------------------------------------------------------------------------------------------------------------------------------------------------------------------------------------------------------------------------------------------------------------------------------------------------------------------------------------------------------------------------------------------------------------------------------------------------------------------------------------------------------------------------------------------------------------------------------------------------------------------------------------------------------------------------------------------------------------------------------------------------------------------------------------------------------------------------------|
| Number         | Description                                                                                                                                                                                                            | Reg                                                                                                                                                                                                                                                                                                                                                                                                                                                                                                                                                                                                                                                                                                                                                                                                                                                                                                                                                                                                                                                                                    | Ea                                                                                                                                                                                                                                                                                                                                                                                                                                                                                                                                                                                                                                                                                                                                                                                                                                                                                                                                                                                                                                                                                                                                                                                                                                                                                               |
| 5436-070-800   | 8" Rifleman's Blade                                                                                                                                                                                                    | Reg \$42.00                                                                                                                                                                                                                                                                                                                                                                                                                                                                                                                                                                                                                                                                                                                                                                                                                                                                                                                                                                                                                                                                            | \$37.80                                                                                                                                                                                                                                                                                                                                                                                                                                                                                                                                                                                                                                                                                                                                                                                                                                                                                                                                                                                                                                                                                                                                                                                                                                                                                          |
| 5436-220-500   | 5" Texas Bowie                                                                                                                                                                                                         | Reg \$28.50                                                                                                                                                                                                                                                                                                                                                                                                                                                                                                                                                                                                                                                                                                                                                                                                                                                                                                                                                                                                                                                                            | <b>\$25.65</b>                                                                                                                                                                                                                                                                                                                                                                                                                                                                                                                                                                                                                                                                                                                                                                                                                                                                                                                                                                                                                                                                                                                                                                                                                                                                                   |
| 5436-220-600   | 6" Texas Bowie                                                                                                                                                                                                         | Reg \$32.00                                                                                                                                                                                                                                                                                                                                                                                                                                                                                                                                                                                                                                                                                                                                                                                                                                                                                                                                                                                                                                                                            | \$28.80                                                                                                                                                                                                                                                                                                                                                                                                                                                                                                                                                                                                                                                                                                                                                                                                                                                                                                                                                                                                                                                                                                                                                                                                                                                                                          |
| 5436-220-700   | 7" Texas Bowie                                                                                                                                                                                                         | Reg \$36.50                                                                                                                                                                                                                                                                                                                                                                                                                                                                                                                                                                                                                                                                                                                                                                                                                                                                                                                                                                                                                                                                            | <b>\$32.85</b>                                                                                                                                                                                                                                                                                                                                                                                                                                                                                                                                                                                                                                                                                                                                                                                                                                                                                                                                                                                                                                                                                                                                                                                                                                                                                   |
| 5436-230-450   | 4.5" Clip Point Bowie                                                                                                                                                                                                  | Reg \$27.50                                                                                                                                                                                                                                                                                                                                                                                                                                                                                                                                                                                                                                                                                                                                                                                                                                                                                                                                                                                                                                                                            | <b>\$24.75</b>                                                                                                                                                                                                                                                                                                                                                                                                                                                                                                                                                                                                                                                                                                                                                                                                                                                                                                                                                                                                                                                                                                                                                                                                                                                                                   |
| 5436-230-500   | 5" Clip Point Bowie                                                                                                                                                                                                    | Reg \$29.50                                                                                                                                                                                                                                                                                                                                                                                                                                                                                                                                                                                                                                                                                                                                                                                                                                                                                                                                                                                                                                                                            | <b>\$26.55</b>                                                                                                                                                                                                                                                                                                                                                                                                                                                                                                                                                                                                                                                                                                                                                                                                                                                                                                                                                                                                                                                                                                                                                                                                                                                                                   |
|                | F                                                                                                                                                                                                                      | Reg \$32.50                                                                                                                                                                                                                                                                                                                                                                                                                                                                                                                                                                                                                                                                                                                                                                                                                                                                                                                                                                                                                                                                            | <b>\$29.25</b>                                                                                                                                                                                                                                                                                                                                                                                                                                                                                                                                                                                                                                                                                                                                                                                                                                                                                                                                                                                                                                                                                                                                                                                                                                                                                   |
| 5436-240-600   | 6" Scale Tang Bowie                                                                                                                                                                                                    | Reg \$32.50                                                                                                                                                                                                                                                                                                                                                                                                                                                                                                                                                                                                                                                                                                                                                                                                                                                                                                                                                                                                                                                                            | \$29.25                                                                                                                                                                                                                                                                                                                                                                                                                                                                                                                                                                                                                                                                                                                                                                                                                                                                                                                                                                                                                                                                                                                                                                                                                                                                                          |
| 5436-241-600   | 6" Primitive Finish Bowie                                                                                                                                                                                              | Reg \$34.00                                                                                                                                                                                                                                                                                                                                                                                                                                                                                                                                                                                                                                                                                                                                                                                                                                                                                                                                                                                                                                                                            | \$30.60                                                                                                                                                                                                                                                                                                                                                                                                                                                                                                                                                                                                                                                                                                                                                                                                                                                                                                                                                                                                                                                                                                                                                                                                                                                                                          |
| 5436-240-000   | 10" Scale Tang Bowie                                                                                                                                                                                                   | Reg \$48.00                                                                                                                                                                                                                                                                                                                                                                                                                                                                                                                                                                                                                                                                                                                                                                                                                                                                                                                                                                                                                                                                            | \$43.20                                                                                                                                                                                                                                                                                                                                                                                                                                                                                                                                                                                                                                                                                                                                                                                                                                                                                                                                                                                                                                                                                                                                                                                                                                                                                          |
| 5436-290-450   | 4.5" Flat Skinner                                                                                                                                                                                                      | Reg \$28.50                                                                                                                                                                                                                                                                                                                                                                                                                                                                                                                                                                                                                                                                                                                                                                                                                                                                                                                                                                                                                                                                            | <b>\$25.65</b>                                                                                                                                                                                                                                                                                                                                                                                                                                                                                                                                                                                                                                                                                                                                                                                                                                                                                                                                                                                                                                                                                                                                                                                                                                                                                   |
| 5436-290-500   | 5" Flat Skinner                                                                                                                                                                                                        | Reg \$31.50                                                                                                                                                                                                                                                                                                                                                                                                                                                                                                                                                                                                                                                                                                                                                                                                                                                                                                                                                                                                                                                                            | \$28.35                                                                                                                                                                                                                                                                                                                                                                                                                                                                                                                                                                                                                                                                                                                                                                                                                                                                                                                                                                                                                                                                                                                                                                                                                                                                                          |
| 5436-300-450   | 4.5" Threaded Tang Straight Blade                                                                                                                                                                                      | Reg \$28.50                                                                                                                                                                                                                                                                                                                                                                                                                                                                                                                                                                                                                                                                                                                                                                                                                                                                                                                                                                                                                                                                            | <b>\$25.65</b>                                                                                                                                                                                                                                                                                                                                                                                                                                                                                                                                                                                                                                                                                                                                                                                                                                                                                                                                                                                                                                                                                                                                                                                                                                                                                   |
| 5436-310-450   | 4.5" Buffalo Skinner                                                                                                                                                                                                   | Reg \$28.50                                                                                                                                                                                                                                                                                                                                                                                                                                                                                                                                                                                                                                                                                                                                                                                                                                                                                                                                                                                                                                                                            | <b>\$25.65</b>                                                                                                                                                                                                                                                                                                                                                                                                                                                                                                                                                                                                                                                                                                                                                                                                                                                                                                                                                                                                                                                                                                                                                                                                                                                                                   |
|                |                                                                                                                                                                                                                        | Reg \$32.00                                                                                                                                                                                                                                                                                                                                                                                                                                                                                                                                                                                                                                                                                                                                                                                                                                                                                                                                                                                                                                                                            | \$28.80                                                                                                                                                                                                                                                                                                                                                                                                                                                                                                                                                                                                                                                                                                                                                                                                                                                                                                                                                                                                                                                                                                                                                                                                                                                                                          |
| 5436-340-500   | 5" Clip Point                                                                                                                                                                                                          | Reg \$31.00                                                                                                                                                                                                                                                                                                                                                                                                                                                                                                                                                                                                                                                                                                                                                                                                                                                                                                                                                                                                                                                                            | \$27.90                                                                                                                                                                                                                                                                                                                                                                                                                                                                                                                                                                                                                                                                                                                                                                                                                                                                                                                                                                                                                                                                                                                                                                                                                                                                                          |
| 5436-510-450   | 4.5" Rnd Tang Buffalo Skinner                                                                                                                                                                                          | Reg \$29.00                                                                                                                                                                                                                                                                                                                                                                                                                                                                                                                                                                                                                                                                                                                                                                                                                                                                                                                                                                                                                                                                            | <b>\$26.10</b>                                                                                                                                                                                                                                                                                                                                                                                                                                                                                                                                                                                                                                                                                                                                                                                                                                                                                                                                                                                                                                                                                                                                                                                                                                                                                   |
| 5436-510-500   | 5" Rnd Tang Buffalo Skinner                                                                                                                                                                                            | Reg \$31.00                                                                                                                                                                                                                                                                                                                                                                                                                                                                                                                                                                                                                                                                                                                                                                                                                                                                                                                                                                                                                                                                            | \$27.90                                                                                                                                                                                                                                                                                                                                                                                                                                                                                                                                                                                                                                                                                                                                                                                                                                                                                                                                                                                                                                                                                                                                                                                                                                                                                          |
| 5436-520-600   | 6" Rnd Half Tang Dagger                                                                                                                                                                                                | Reg \$29.75                                                                                                                                                                                                                                                                                                                                                                                                                                                                                                                                                                                                                                                                                                                                                                                                                                                                                                                                                                                                                                                                            | <b>\$26.78</b>                                                                                                                                                                                                                                                                                                                                                                                                                                                                                                                                                                                                                                                                                                                                                                                                                                                                                                                                                                                                                                                                                                                                                                                                                                                                                   |
| 5436-530-500   | 5" Rnd Tang Bowie                                                                                                                                                                                                      | Reg \$31.00                                                                                                                                                                                                                                                                                                                                                                                                                                                                                                                                                                                                                                                                                                                                                                                                                                                                                                                                                                                                                                                                            | \$27.90                                                                                                                                                                                                                                                                                                                                                                                                                                                                                                                                                                                                                                                                                                                                                                                                                                                                                                                                                                                                                                                                                                                                                                                                                                                                                          |
| 5436-530-600   | 6" Rnd Tang Bowie                                                                                                                                                                                                      | Reg \$34.00                                                                                                                                                                                                                                                                                                                                                                                                                                                                                                                                                                                                                                                                                                                                                                                                                                                                                                                                                                                                                                                                            | \$30.60                                                                                                                                                                                                                                                                                                                                                                                                                                                                                                                                                                                                                                                                                                                                                                                                                                                                                                                                                                                                                                                                                                                                                                                                                                                                                          |
| 5436-540-450   | 4.5" Rnd Tang Straight Skinner                                                                                                                                                                                         | Reg \$27.50                                                                                                                                                                                                                                                                                                                                                                                                                                                                                                                                                                                                                                                                                                                                                                                                                                                                                                                                                                                                                                                                            | \$24.75                                                                                                                                                                                                                                                                                                                                                                                                                                                                                                                                                                                                                                                                                                                                                                                                                                                                                                                                                                                                                                                                                                                                                                                                                                                                                          |
| 5436-550-450   | 4.5" Rnd Tang Straight Blade                                                                                                                                                                                           | Reg \$27.50                                                                                                                                                                                                                                                                                                                                                                                                                                                                                                                                                                                                                                                                                                                                                                                                                                                                                                                                                                                                                                                                            | \$24.75                                                                                                                                                                                                                                                                                                                                                                                                                                                                                                                                                                                                                                                                                                                                                                                                                                                                                                                                                                                                                                                                                                                                                                                                                                                                                          |
|                | Number 5436-070-800 5436-220-500 5436-220-700 5436-230-450 5436-230-500 5436-241-600 5436-241-600 5436-240-000 5436-290-450 5436-310-450 5436-310-500 5436-510-500 5436-520-600 5436-530-500 5436-530-600 5436-530-600 | 5436-070-800         8" Rifleman's Blade           5436-220-500         5" Texas Bowie           5436-220-700         6" Texas Bowie           5436-220-700         7" Texas Bowie           5436-230-450         4.5" Clip Point Bowie           5436-230-500         5" Clip Point Bowie           5436-240-600         6" Clip Point Bowie           5436-241-600         6" Primitive Finish Bowie           5436-240-000         10" Scale Tang Bowie           5436-290-450         4.5" Flat Skinner           5436-290-500         5" Flat Skinner           5436-300-450         4.5" Threaded Tang Straight Blade           44.5" Buffalo Skinner           5436-310-500         5" Buffalo Skinner           5436-340-500         5" Clip Point           4.5" Rnd Tang Buffalo Skinner           5436-510-500         5" Rnd Tang Buffalo Skinner           5436-520-600         6" Rnd Half Tang Dagger           5436-530-500         5" Rnd Tang Bowie           5436-540-450         4.5" Rnd Tang Bowie           5436-540-450         4.5" Rnd Tang Straight Skinner | Number         Description         Reg           5436-070-800         8" Rifleman's Blade         Reg \$42.00           5436-220-500         5" Texas Bowie         Reg \$28.50           5436-220-600         6" Texas Bowie         Reg \$32.00           5436-220-700         7" Texas Bowie         Reg \$36.50           5436-230-450         4.5" Clip Point Bowie         Reg \$27.50           5436-230-500         6" Clip Point Bowie         Reg \$29.50           5436-230-600         6" Clip Point Bowie         Reg \$32.50           5436-240-600         6" Scale Tang Bowie         Reg \$32.50           5436-241-600         6" Primitive Finish Bowie         Reg \$34.00           5436-241-600         6" Primitive Finish Bowie         Reg \$34.00           5436-240-000         10" Scale Tang Bowie         Reg \$34.00           5436-240-000         10" Scale Tang Bowie         Reg \$31.50           5436-290-450         4.5" Flat Skinner         Reg \$28.50           5436-290-500         5" Flat Skinner         Reg \$31.50           5436-310-450         4.5" Buffalo Skinner         Reg \$28.50           5436-310-500         5" Buffalo Skinner         Reg \$31.00           5436-510-500         5" Rnd Tang Buffalo Skinner         Reg \$31.00 |