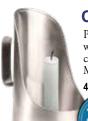

#### Three Sided Glass Candle Lantern

This uniquely designed lantern features 3 glass sides with 4 horizontal wires for extra strength as well as protection from breakage. It is historically correct and perfect for an area where you need light in all directions. Measures 6" wide by 4684-013-004 Reg \$39.00 \$33.15 Ea 11" tall, plus the loop.