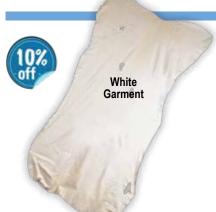

#### White Garment Buckskin

Super soft & lighter weight than commercial buckskin, these hides are sueded on both sides, which is nice for garments & other craftwork. Similar in appearance to brain tan, the white hides are like unsmoked, while the natural is the color of smoked. Average size is 7-9 square feet, so we may substitute if these sizes are not available.

1600-926-008

Reg. \$33.00 SF **\$29.70** SF **\$28.13** SF (3+)

1600-926-010

Reg. \$42.50 SF \$38.25 SF \$36.45 SF (3+)