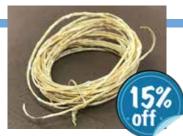

### **Gut Hafting Cordage**

Gut Hafting Cordage is quite useful for "period" hafting. This is an ideal material for bowstrings and heavy sewing jobs. Gut Hafting is much more versatile than rawhide lacing. Moisten and use plain or secure with hide glue. Dries amber clear for an "old" primitive look. 20 foot roll.

1905-101-001

Reg \$8.95

**\$7.61** Ea