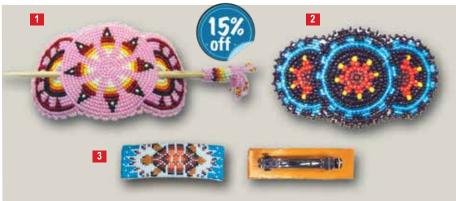

#### Readymade Chokers

These are well made chokers using genuine bone, buffalo horn, brass and glass beads, and bone shell discs. All have 4 or 5 rows and feature "drops" in front, strung with beads, bones, shells, or brass cones. Styles may vary slightly as these are all handmade, but at this price you can afford to get one of every type!

| Number       | Key | Description          | Number       | Key | Description        |
|--------------|-----|----------------------|--------------|-----|--------------------|
| 4505-010-002 | Α   | Bone w/Blue Hairpipe | 4505-010-004 | С   | Horn w/Brass Cones |
| 4505-010-003 | В   | Bone w/Blue Hairpipe |              |     |                    |

Regular \$10.95 YOUR CHOICE **\$8.76** Each \$7.88 Ea (5+)