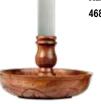

### Traveling Candlesticks |

Called 'Brighton Buns' after the British pastry, these candle holders were a standard travel accessory from pre-Revolutionary days through the Civil War. They screw together into a compact unit that assembles into two brass candle stands. They are 3-3/4" in diameter, standing 2-1/2" tall when assembled and 1-1/4" closed.

4684-025-003 Carved Hardwood

Reg \$22.00 **\$18.70** Ea