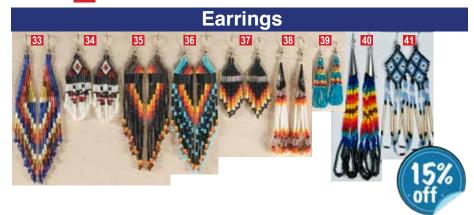

---------|---------|---------|---------------|
| 8545-001-001 | 1 | Rosette 1-1/2" w/Fringe            | \$10.95 | \$9.31  | \$8.37        |
| 8545-001-002 | 2 | Rosette Necklace, 2" Diameter      | \$12.50 | \$10.63 | <b>\$9.56</b> |
| 8545-001-003 | 3 | Thunderbird 15" x 1-1/8" w/ Fringe | \$16.25 | \$13.81 | \$12.41       |
| 8545-001-005 | 4 | Girl, 14" w/Daisy Chain            | \$9.75  | \$8.29  | \$7.44        |
| 8545-001-007 | 5 | Rosette, 3" with Daisy Chain       | \$16.25 | \$13.81 | \$12.41       |
| 8545-001-009 | 6 | Rosette, Graduated Triple w/Fringe | \$18.25 | \$15.51 | \$13.94       |
| 8545-001-014 | 7 | Thunderbird w/ Fringe              | \$12.00 | \$10.20 | \$9.18        |
| 8545-001-015 | 8 | Necklace 2" Turtle - White         | \$17.25 | \$14.66 | \$13.18       |



| Number       |    | Description               | Reg. Pr | Pr     | Pr(12+) |  |
|--------------|----|---------------------------|---------|--------|---------|--|
| 8545-006-007 | 33 | Earrings, 5"              | \$6.25  | \$5.31 | \$4.76  |  |
| 8545-006-008 | 34 | Earrings, 3"              | \$5.25  | \$4.46 | \$4.00  |  |
| 8545-006-009 | 35 | Earrings, 4-1/2" Black    | \$7.00  | \$5.95 | \$5.36  |  |
| 8545-006-011 | 36 | Earrings, 4-1/2" Blue     | \$7.00  | \$5.95 | \$5.36  |  |
| 8545-006-012 | 37 | Earrings, 2-1/2"          | \$3.95  | \$3.36 | \$3.02  |  |
| 8545-006-013 | 38 | Earrings, Loop            | \$6.95  | \$5.91 | \$5.31  |  |
| 8545-006-015 | 39 | Earrings, 3" Peyote Style | \$5.25  | \$4.46 | \$4.00  |  |
| 8545-006-016 | 40 | Earrings, 5"              | \$7.00  |